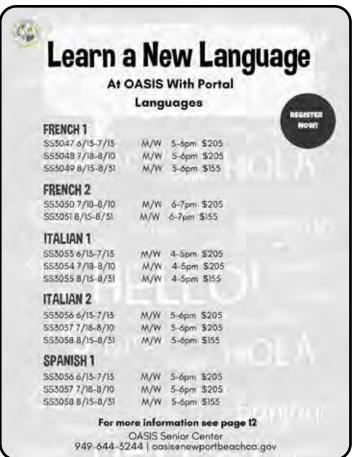

### **PORTAL LANGUAGES**

### Portal Languages 714-979-1655

Learn a new language with little or no knowledge. The focus is on conversation for fast learning of daily actions. You will speak your chosen language from the very beginning. Vocabulary development, key grammatical structures and use of appropriate verbs will follow. The lessons build on one another. Emphasis is given to listening and interpretation. **No class 7/4, 7/6** 

• A material fee may be assessed. Contact instructor for cost and how to acquire materials prior to class start date.

### **OASIS Room 1A**

| UASIS N             | 00111 1A      |       |       |         |  |
|---------------------|---------------|-------|-------|---------|--|
| Beginni             | ng French 1   |       |       |         |  |
| SS3047              | 6/13-7/13     | M/W   | 5-6pm | \$205/8 |  |
| SS3048              | 7/18-8/10     | M/W   | 5-6pm | \$205/8 |  |
| SS3049              | 8/15-8/31     | M/W   | 5-6pm | \$155/6 |  |
| Beginni             | ng French 2   |       |       |         |  |
| SS3050              | 7/18-8/10     | M/W   | 6-7pm | \$205/8 |  |
| SS3051              | 8/15-8/31     | M/W   | 6-7pm | \$155/6 |  |
| OASIS R             | <u>oom 1B</u> |       |       |         |  |
| Beginni             | ng Italian 1  |       |       |         |  |
| SS3053              | 6/13-7/13     | M/W   | 4-5pm | \$205/8 |  |
| SS3054              | 7/18-8/10     | M/W   | 4-5pm | \$205/8 |  |
| SS3055              | 8/15-8/31     | M/W   | 4-5pm | \$155/6 |  |
| Beginni             | ng Italian 2  |       |       |         |  |
| SS3056              | 6/13-7/13     | M/W   | 5-6pm | \$205/8 |  |
| SS3057              | 7/18-8/10     | M/W   | 5-6pm | \$205/8 |  |
| SS3058              | 8/15-8/31     | M/W   | 5-6pm | \$155/6 |  |
| OASIS R             | OASIS Room 2A |       |       |         |  |
| Beginning Spanish 1 |               |       |       |         |  |
| SS3044              | 7/13-8/31     | 5-6pm | W     | \$205/8 |  |