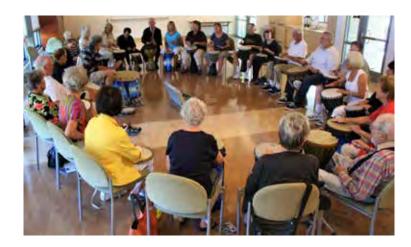

### **GROUP DRUMMING**

### Lee Kix

Come and discover your own personal rhythm. Group drumming is a research-based life enhancement tool. It is a music-making protocol that has been shown to boost the immune system, improve mood states, reduce stress and improve creativity and bonding. Studies show that group drumming significantly increases the disease-fighting activity of white blood cells that seek out and destroy cancer cells.

**OASIS Event Center** 

RSVP Not Required 2nd Wed 11:30-12:30pm FREE