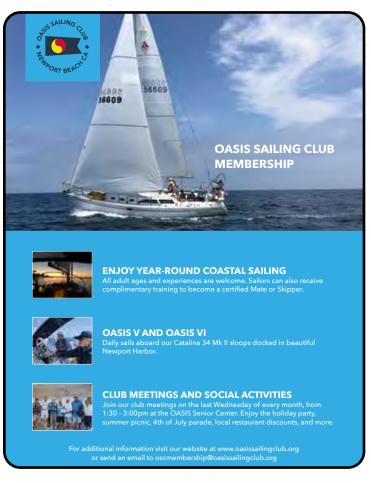

### **SAILING**

OASIS Sailing Club makes recreational sailing available to members and their guests and provides instruction in sailing to those members who wish to learn how to handle a sailboat. Enjoy year-round sailing in our beautiful Catalina 34 MKII sloops, OASIS-V and OASIS-VI. Both are in excellent condition and ready for all-weather operations. Sailing is sometimes tranquil, often challenging and always enjoyable. Our friendly club members welcome both experienced and new sailors. There is a \$50 monthly dues fee. Sailing is free. (Google "oasis sailing club" for our website). Call Membership Chair Dorothy Ables at 949-400-6177 or email OSCMembership@ OasisSailingClub.org for membership details.

OASIS Room 1

RSVP Not Required 6/29 W 1:30pm
\*see above for fees

ENJOY YEAR-ROUND COASTAL SAILING
All adult ages and experiences are welcome. Sailors can also receive complimentary training to become a certified Mate or Skipper.

OASIS V AND OASIS VI
Daily sails aboard our Catalina 34 Mk II sloops docked in beautiful
Newport Harbor.

### CLUB MEETINGS AND SOCIAL ACTIVITIES Join our club meetings on the last Wednesday of every month, from 1:30 - 3:00pm at the OASIS Senior Center. Enjoy the holiday party,

For additional information visit our website at www.oasissailingclub.org or send an email to oscmembership@oasissailingclub.org